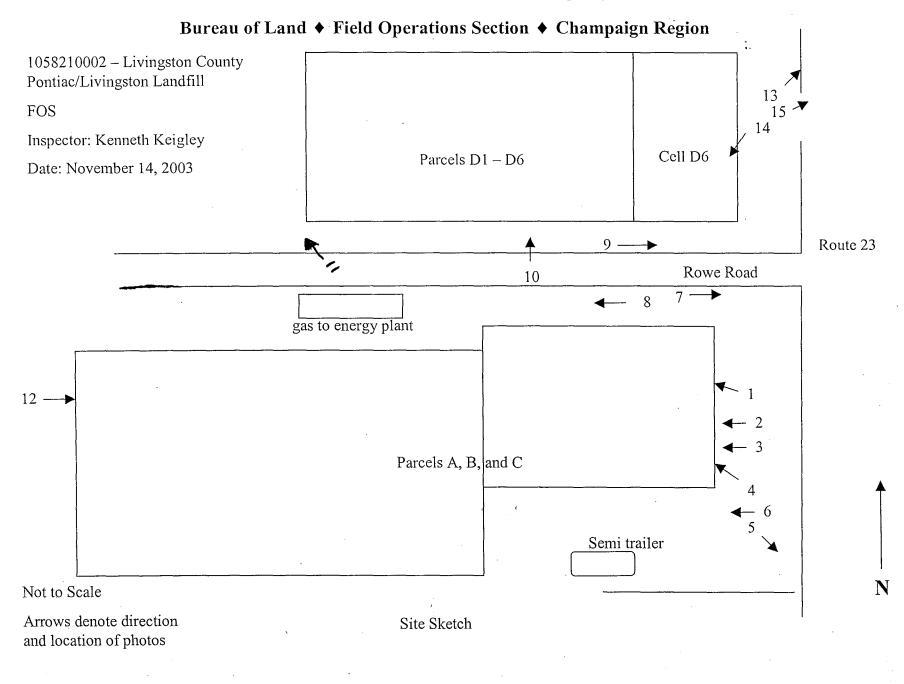

(1) That Respondents conducted a sanitary landfill operation in a manner which resulted in the failure to collect and contain litter from the site by the end of the operating day, a violation of Section 21(o)(12) of the Act, 415 ILCS 5/21(o)(12) (2002).